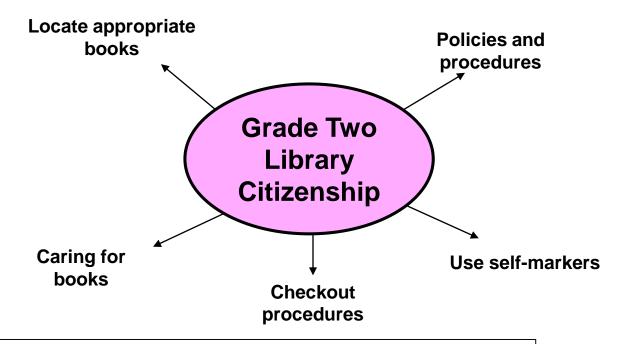

### •Library Use

•LIB.2.1 Demonstrate proper etiquette while in the library, and when handling library materials, and take responsibility for maintaining shelves and materials.

•LIB.2.2 Demonstrate responsibility by caring for and promptly returning library materials

•LIB.2.3 Demonstrate understanding of different sections of the library

•LIB.2.4 Perform Self-checkout of library books and materials

#### Book Selection

•LIB.2.5 Select an appropriate book based on need, interest, and/or readability

Content Vocabulary: Checkout Destiny Renew Spine Label Call number Barcode Scanner Scan Library card